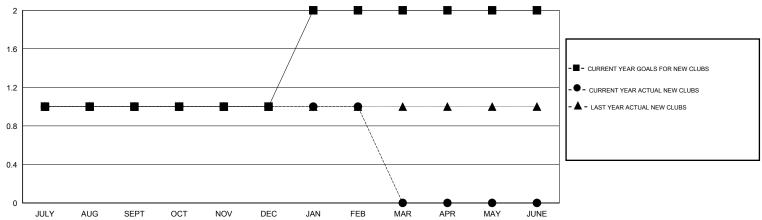

#### GOALS AND ACTUAL NEW CLUBS CUMULATIVE

## **LOCATION REP OF SOUTH AFRICA**

GMT CA 6-Afi

| Clubs                 |                  |           |                  |                  | Members               |                    |                                     |                    |                  |
|-----------------------|------------------|-----------|------------------|------------------|-----------------------|--------------------|-------------------------------------|--------------------|------------------|
| RESULTS FOR 2014-2015 |                  |           |                  |                  | RESULTS FOR 2014-2015 |                    |                                     |                    |                  |
| QUARTER               | NEW CLUB<br>GOAL | NEW CLUBS | DROPPED<br>CLUBS | NET<br>GAIN/LOSS | QUARTER               | NEW MEMBER<br>GOAL | CHARTER AND<br>NEW MEMBERS<br>ADDED | DROPPED<br>MEMBERS | NET<br>GAIN/LOSS |
| JULY/AUG/SEPT         | 1                | 1         | 1                | 0                | JULY/AUG/SEPT         | 65                 | 43                                  | 16                 | 27               |
| OCT/NOV/DEC           | 0                | 0         | 0                | 0                | OCT/NOV/DEC           | 40                 | 17                                  | 27                 | -10              |
| JAN/FEB/MAR           | 1                | 0         | 1                | -1               | JAN/FEB/MAR           | 20                 | 21                                  | 28                 | -7               |
| APR/MAY/JUNE          | 0                | 0         | 0                | 0                | APR/MAY/JUNE          | 15                 | 0                                   | 0                  | 0                |