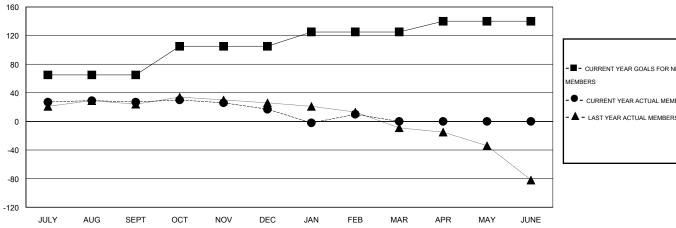

#### GOALS AND ACTUAL MEMBERS CUMULATIVE

| -■- CURRENT YEAR GOALS FOR NEW    |
|-----------------------------------|
| MEMBERS                           |
| - ● - CURRENT YEAR ACTUAL MEMBERS |
| - ▲ - LAST YEAR ACTUAL MEMBERS    |
|                                   |
|                                   |

## **LOCATION REP OF SOUTH AFRICA**

GMT CA 6-Afi

| Clubs                 |                  |           |                  |                  | Members               |                    |                                     |                    |                  |
|-----------------------|------------------|-----------|------------------|------------------|-----------------------|--------------------|-------------------------------------|--------------------|------------------|
| RESULTS FOR 2014-2015 |                  |           |                  |                  | RESULTS FOR 2014-2015 |                    |                                     |                    |                  |
| QUARTER               | NEW CLUB<br>GOAL | NEW CLUBS | DROPPED<br>CLUBS | NET<br>GAIN/LOSS | QUARTER               | NEW MEMBER<br>GOAL | CHARTER AND<br>NEW MEMBERS<br>ADDED | DROPPED<br>MEMBERS | NET<br>GAIN/LOSS |
| JULY/AUG/SEPT         | 1                | 1         | 1                | 0                | JULY/AUG/SEPT         | 65                 | 43                                  | 16                 | 27               |
| OCT/NOV/DEC           | 0                | 0         | 0                | 0                | OCT/NOV/DEC           | 40                 | 17                                  | 27                 | -10              |
| JAN/FEB/MAR           | 1                | 0         | 1                | -1               | JAN/FEB/MAR           | 20                 | 21                                  | 28                 | -7               |
| APR/MAY/JUNE          | 0                | 0         | 0                | 0                | APR/MAY/JUNE          | 15                 | 0                                   | 0                  | 0                |